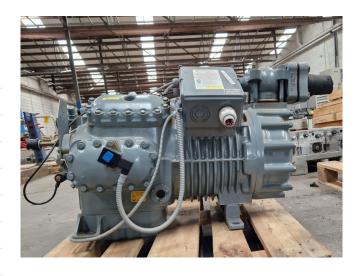

## Used DWM D8SH1-500X-BWM/D

Used DWM / Copeland D8SH1-500X-BWM/D semi-hermetic reciprocating compressor on Freon. The compressor has a displacement of 151 m³/h.
\*Why choose for HOS BV? We are not only the largest used refrigeration specialist in Europe, but we also deliver all equipment including an extensive test, warranty and industrial cleaning.
\*Optionally we can also perform a new paint job and arrange the logistics.