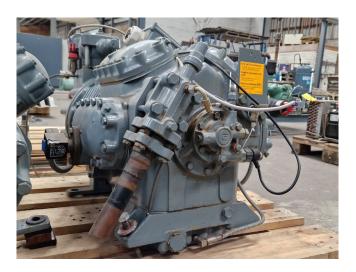

## Used DWM D8SH1-500X-BWM/D

Used DWM / Copeland D8SH1-500X-BWM/D semi-hermetic reciprocating compressor on Freon. The compressor has a displacement of 151 m³/h.
\*Why choose for HOS BV? We are not only the largest used refrigeration specialist in Europe, but we also deliver all equipment including an extensive test, warranty and industrial cleaning.
\*Optionally we can also perform a new paint job and arrange the logistics.