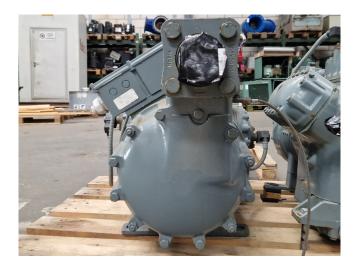

## Used DWM D8SH1-500X-BWM/D

Used DWM / Copeland D8SH1-500X-BWM/D semi-hermetic reciprocating compressor on Freon. The compressor has a displacement of 151 m³/h.
\*Why choose for HOS BV? We are not only the largest used refrigeration specialist in Europe, but we also deliver all equipment including an extensive test, warranty and industrial cleaning.
\*Optionally we can also perform a new paint job and arrange the logistics.