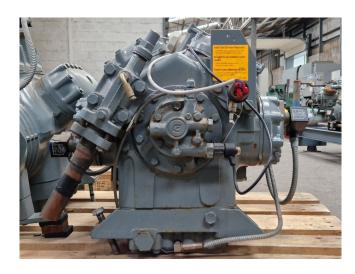

## Used DWM D8SH1-500X-BWM/D

Used DWM / Copeland D8SH1-500X-BWM/D semi-hermetic reciprocating compressor on Freon. The compressor has a displacement of 151 m³/h.
\*Why choose for HOS BV? We are not only the largest used refrigeration specialist in Europe, but we also deliver all equipment including an extensive test, warranty and industrial cleaning.
\*Optionally we can also perform a new paint job and arrange the logistics.