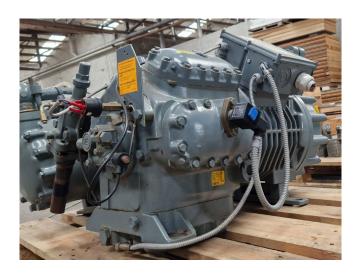

## Used DWM D8SH1-500X-BWM/D

Used DWM / Copeland D8SH1-500X-BWM/D semi-hermetic reciprocating compressor on Freon. The compressor has a displacement of 151 m³/h.
\*Why choose for HOS BV? We are not only the largest used refrigeration specialist in Europe, but we also deliver all equipment including an extensive test, warranty and industrial cleaning.
\*Optionally we can also perform a new paint job and arrange the logistics.