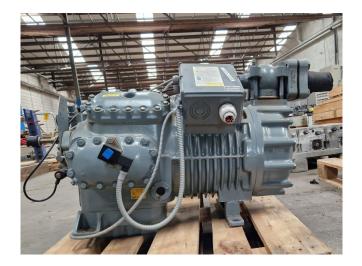

## Used DWM D8SH1-500X-BWM/D

Used DWM / Copeland D8SH1-500X-BWM/D semi-hermetic reciprocating compressor on Freon. The compressor has a displacement of 151 m³/h.
\*Why choose for HOS BV? We are not only the largest used refrigeration specialist in Europe, but we also deliver all equipment including an extensive test, warranty and industrial cleaning.
\*Optionally we can also perform a new paint job and arrange the logistics.