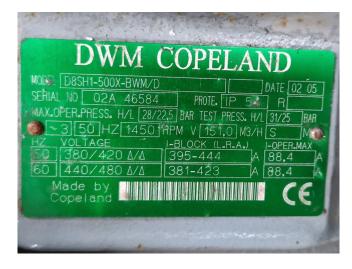

## **Specifications**

| Brand             | DWM              |
|-------------------|------------------|
| Туре              | D8SH1-500X-BWM/D |
| Refrigerant       | Freon            |
| kW at 0°C/+40°C   | 124,2            |
| kW at -5°C/+40°C  | 103,4            |
| kW at -10ºC/+40ºC | 85,3             |
| kW at -20°C/+40°C | 56,1             |
| kW at -30°C/+40°C | 34,5             |
| Capacity Control  | 1                |
| Sight Glass       | 1                |
| m3 / h            | 151              |
| Remarks           | Y.o.b. 2002      |
| Weight in kg.     | 351 kg           |
| Sizes             | 1000x650x570 mm  |
|                   | (LxWxH)          |
| Stock             | 1                |

## Used DWM D8SH1-500X-BWM/D

Used DWM / Copeland D8SH1-500X-BWM/D semi-hermetic reciprocating compressor on Freon. The compressor has a displacement of 151 m³/h.
\*Why choose for HOS BV? We are not only the largest used refrigeration specialist in Europe, but we also deliver all equipment including an extensive test, warranty and industrial cleaning.
\*Optionally we can also perform a new paint job and arrange the logistics.